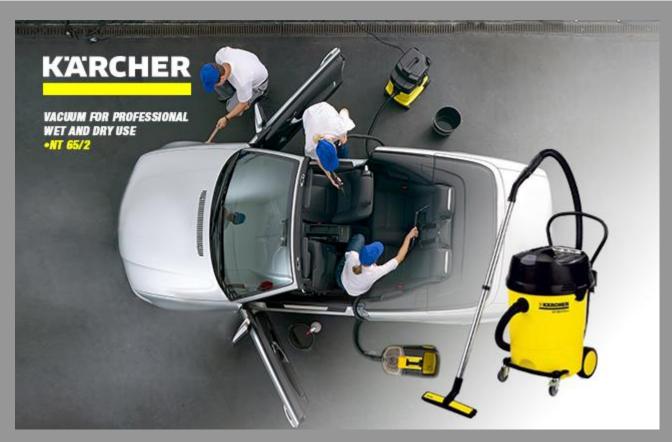

## **Karcher® Vacuum for Professional Applications: On Sale!**

At EQUIPT, We understand the demands of your business, whatever market sector you operate in. That's why we offer you Karcher, the global provider of cleaning technology.

Karcher NT65/2 is a 2-motor wet and dry vacuum for professional applications and commercial use. Perfectly Suitable for gas stations, hotels, restaurants, hospitals, or any business and factory, this machine would be the ideal vacuum cleaner that your team needs.