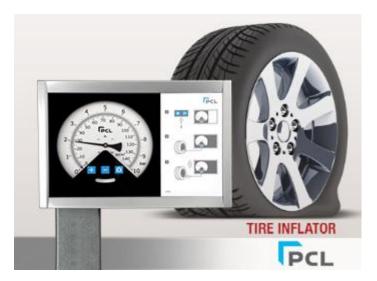

# The PCL Tire Inflator Ensures Safety, Accuracy, and Economy

Properly inflated tires are equivalent to safety.

When it comes to choosing the best brand for tire inflation equipment, EQUIPT proudly presents the first class, reliable and cost-effective English brand PCL.

Suitable for your gas station, the PCL-A10S20T Tire Inflator unit represents all the benefits of digital technology with the attributes of a traditional analogue display, in a modern, aesthetic design, offering guaranteed accuracy, reduced maintenance and lifestyle costs.